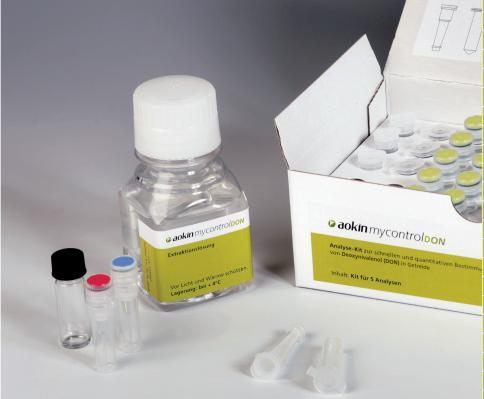

## aokin mycontrol detection kits

aokin mycontrol DON Quantitative Assay for detection of Deoxynivalenol (DON)

Extraction 3 minutes \*1
Detection 3 minutes

Range of detection  $50-1250 \mu g/kg / 100-2500 \mu g/kg / 200-5000 \mu g/kg$  Commodity's Cereals (wheat, corn,...), pastries, animal feed