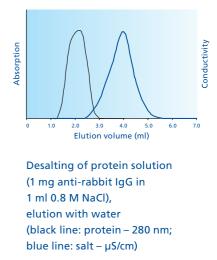

by *emp BIOTECH* and comprised of ultrapure cross-linked dextran. It exhibits high selectivity, high resolution and chemical stability.

Molecules purified with **Zetadex-25** are separated according to size. Smaller molecules pass significantly slower through the column than larger molecules. Buffer and pH effects on resolution are minimal.

The molecular weight cut-off (MWCO) for **Zetadex-25** is 5 kD for proteins. Proteins larger than 5 kD are typically purified with a 1.5-fold elution volume.







### **High Performance Results:**



#### Removal of fluorescent dye

Ovalbumin (280 nm): black line FAM (490 nm): orange line Elution profile overlay of albumin (5 mg OvA) and free dye (2.5 µmol FAM) in DMSO/NaHCO3, elution with water (5.0 ml sample volume).



### easy 4 step protocol



PROTEIN PURIFICATION

## **CentriPure P** Hydrated Gel Filtration Columns

For rapid protein purification, desalting, and buffer exchange

| Catalog No.                            | Name            | Sample Volume                | Pack Size  | Select<br>the right colu      |
|----------------------------------------|-----------------|------------------------------|------------|-------------------------------|
| CP-0110                                | CentriPure P2   | 150 – 300 µl                 | 50 Columns | for the volur<br>of your samp |
| CP-0106                                | CentriPure P5   | 0.5 ml                       | 50 Columns |                               |
| CP-0107                                | CentriPure P10  | 1.0 ml                       | 50 Columns |