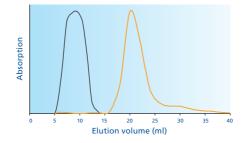

#### Removal of fluorescent dye

Ovalbumin (280 nm): black line FAM (490 nm): orange line Elution profile overlay of albumin (5 mg OvA) and free dye (2.5 µmol FAM) in DMSO/NaHCO3, elution with water (5.0 ml sample volume).