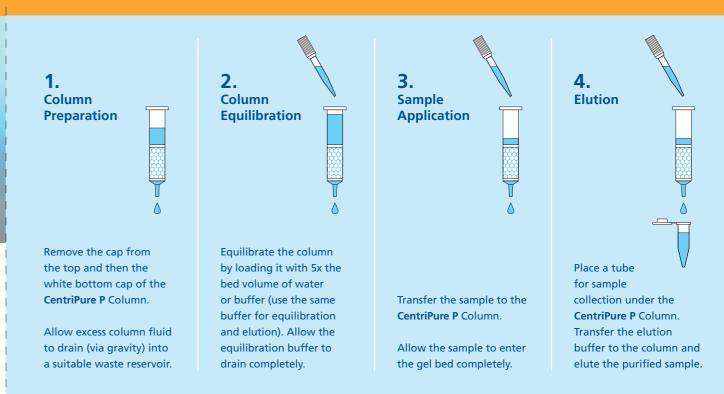

olution and high selectivity.

easy efficient precise



#### PROTEIN PURIFICATION

# **CentriPure P** Hydrated Gel Filtration Columns

For rapid protein purification, desalting, and buffer exchange



The gel matrix of **CentriPure** is **Zetadex-25**, a beaded composite material developed by *emp BIOTECH* and comprised of ultrapure cross-linked dextran. It exhibits high selectivity, high resolution and chemical stability.

Molecules purified with **Zetadex-25** are separated according to size. Smaller molecules pass significantly slower through the column than larger molecules. Buffer and pH effects on resolution are minimal.

The molecular weight cut-off (MWCO) for **Zetadex-25** is 5 kD for proteins. Proteins larger than 5 kD are typically purified with a 1.5-fold elution volume.







### **High Performance Results:**



#### Removal of fluorescent dye

Ovalbumin (280 nm): black line FAM (490 nm): orange line Elution profile overlay of albumin (5 mg OvA) and free dye (2.5 µmol FAM) in DMSO/NaHCO3, elution with water (5.0 ml sample volume).



### easy 4 step protocol



PROTEIN PURIFICATION

## **CentriPure P** Hydrated Gel Filtration Columns

For rapid protein purification, desalting, and buffer exchange

| Catalog No.                            | Name            | Sample Volume                | Pack Size  | Select<br>the right colu      |
|----------------------------------------|-----------------|------------------------------|------------|-------------------------------|
| CP-0110                                | CentriPure P2   | 150 – 300 µl                 | 50