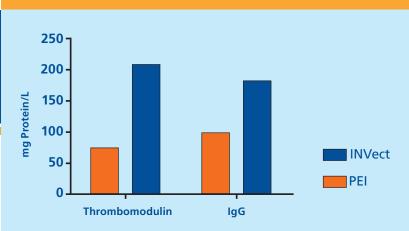

## Superior target protein titers with low cell toxicity

Thrombomodulin (60 kD) and IgG (144 kD) were transiently expressed using **INVect** as transfection reagent and 25 kD PEI as control. Product concentration was measured on day 6 post transfection. The use of **INVect** provided a minimum 2-fold increase in protein production over PEI based transfection.