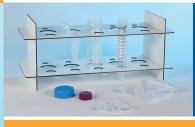

## LabRack for all CentriPure Gel Filtration Columns

Designed for use with all **CentriPure** Gel Filtration columns, the **LabRack** System consists of two separate racks. The upper rack is for securing the **CentriPure** Gel Filtration column, while the lower rack provides space for sample and waste collection.

Waste and washings are collected using 50 ml Falcon tubes.

Depending on the volume required, samples may be collected using either 15 ml Falcon tubes, 5 ml Eppendorf tubes<sup>®</sup>, or 1.5 ml microcentrifuge tubes.