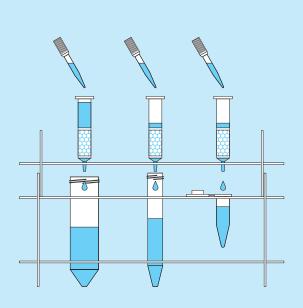

## LabRack for all CentriPure Gel Filtration Columns

The *emp* LabRack for CentriPure Gel Filtration Columns makes purification easy and convenient.

Its unique design allows use with any column size. Washing, elution and sample collection are all performed smoothly and efficiently. Samples may be collected with either a standard 15 ml Falcon tube, a 1.5 ml microcentrifuge tube or a 5 ml Eppendorf Tube<sup>®</sup>.

Waste and washings are collected using 50 ml Falcon tubes.

Depending on the volume required, samples may be collected using either 15 ml Falcon tubes, 5 ml Eppendorf tubes<sup>®</sup>, or 1.5 ml microcentrifuge tubes.