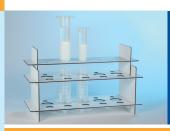

## LabRack for all CentriPure Gel Filtration Columns

The *emp* LabRack for CentriPure Gel Filtration Columns makes purification easy and convenient.

Its unique design allows use with any column size. Washing, elution and sample collection are all performed smoothly and efficiently. Samples may be collected with either a standard 15 ml Falcon tube, a 1.5 ml microcentrifuge tube or a 5 ml Eppendorf Tube<sup>®</sup>.

## LabRack for all CentriPure Gel Filtration Columns

Designed for use with all **CentriPure** Gel Filtration columns, the **LabRack** System consists of two separate racks. The upper rack is for securing the **CentriPure** Gel Filtration column, while the lower rack provides space for sample and waste collection.