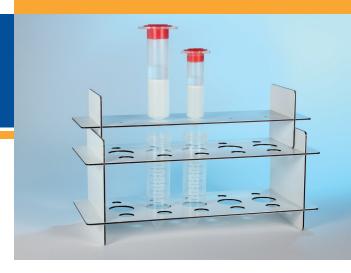

## LabRack for all CentriPure Gel Filtration Columns

The *emp* LabRack for CentriPure Gel Filtration Columns makes purification easy and convenient.

Its unique design allows use with any column size. Washing, elution and sample collection are all performed smoothly and efficiently. Samples may be collected with either a standard 15 ml Falcon tube, a 1.5 ml microcentrifuge tube or a 5 ml Eppendorf Tube<sup>®</sup>.

## LabRack for all CentriPure Gel Filtration Columns

Designed for use with all **CentriPure** Gel Filtration columns, the **LabRack** System consists of two separate racks. The upper rack is for securing the **CentriPure** Gel Filtration column, while the lower rack provides space for sample and waste collection.